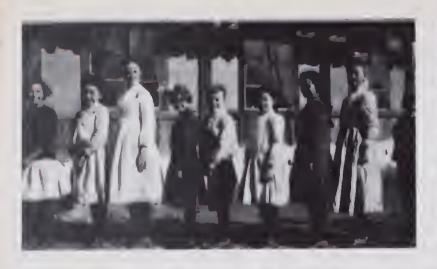

Pyeng Yang Foreign School--1914, Miss Trissell was teacher. Picture # 1, left to right- Dorothy Grierson, Lilian Ross, Ella Sharrocks, Mary Swallen, Albert Ross, Marian Sharrocks, Esther Swallen, Dorothy Munt, Bruce Munt, Picture # 2- Bruce Munt, Jamie Sharpe, Lois Blair, Marjory Frierson, Katherine Blair, Walter Smith, Jamie Moffett, Anna Smith, Charlotte Morris, Teacher was Miss Trissell